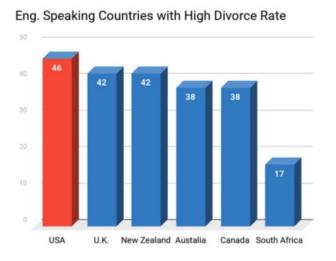

# 252% increase in Global Divorce Rate since 1960

Sources: oecd.org, www.apa.org, Wikipedia.com, Marriage.com, bls.gov

**Relationship management app** for couples to help them **stay couple!** Its **A.I. Suggestion Engine** learns about you & your partner and makes suggestions to improve & strengthen your relationship.