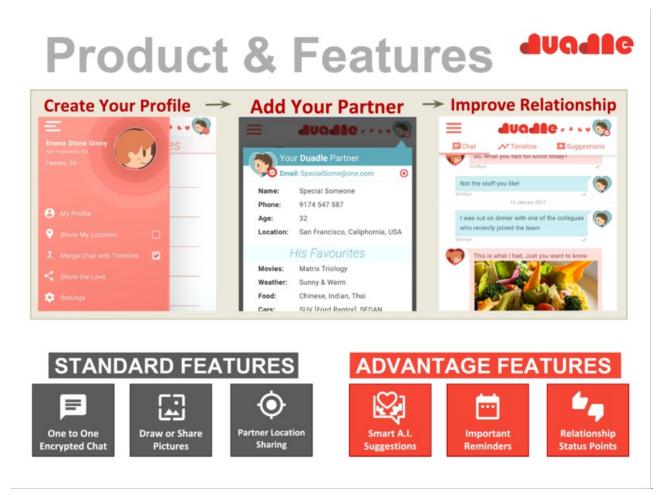

### Description

Duadle can be best described as a Relationship management app for couples. It will help you stay couple for longer. Consider it a simple "**Pocket Therapist**" for relationships which can understand your relation and then make suggestions based on the situation and status of your relationship. The app uses your daily relationship data to identify if there are any problems in your relationship and make appropriate suggestions to help you in your relation. Our proprietary A.I.(Artificial Intelligence) "Suggestion Engine" will suggest relationship improvement methods. And also will remind you of certain dates and moments you should share as part of your continued relationship with your companion.

The Artificial Intelligence engine which does a lot of Data crunching & habit analysis to understand the problem couples are facing. And then providing suggestions based on their requirement to help them work on their relationship. We are crunching a lot of personal Data & made sure that the Data should stay secure by encrypting the Data as keeping the network One to One only.

## **Attention to Detail**

After a certain period in the relationship. Couples generally stop paying attention to small things in life. Like what was the favourite place in city they used to visit. And what is the favourite movie/actor or your partner & so on...