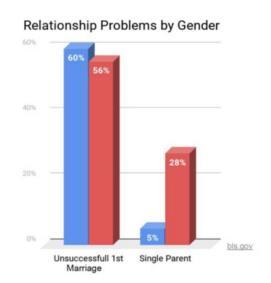

### Lack of Communication

Communication is crucial in any relationship and not being able to communicate effectively quickly leads to resentment and frustration resulting in further problems.

### Lack of intimacy

Not feeling connected to your partner can quickly ruin a relation because it leaves couples feeling as though they're living with a stranger or more like roommates than life partner. This can be from a lack of physical or emotional intimacy.

## **Attention to Detail**

After a certain period in the relationship. Couples generally stop paying attention to small things in life. Like what was the favourite place in city they used to visit. And what is the favourite movie/actor or your partner & so on...

### Infidelity

Unfaithfulness & Extra-Marital Affairs are the biggest reason of breaking a Relationship/Marriage. Infidelity often begins as a seemingly innocent friendship.

Ugale