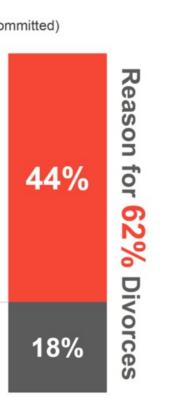

icate effectively quickly leads to resentment and frustration resulting in further problems.

### Lack of intimacy

Not feeling connected to your partner can quickly ruin a relation because it leaves couples feeling as though they're living with a stranger or more like roommates than life partner. This can be from a lack of physical or emotional intimacy.

## **Attention to Detail**

After a certain period in the relationship. Couples generally stop paying attention to small things in life. Like what was the favourite place in city they used to visit. And what is the favourite movie/actor or your partner & so on...

### Infidelity

Unfaithfulness & Extra-Marital Affairs are the biggest reason of breaking a Relationship/Marriage. Infidelity often begins as a seemingly innocent friendship.



Ugale

# **Market Validation**





lugale

# 252% increase in Global Divorce Rate since 1960

Sources: oecd.org, www.apa.org, Wikipedia.com, Marriage.com, bls.gov





**Relationship management app** for couples to help them **stay couple!** Its **A.I. Suggestion Engine** learns about you & your partner and makes suggestions to improve & strengthen your relationship.





# **Business Model**



Current & Future Revenue Streams, currently available & in Development



In-App Subscription Customer Cycle: Monthly Price per Cycle: \$3.98 Profit Margin: 60-70%

Potential Product Offers: A.I Suggestion Engine A.I Chat Therapist



#### Affiliate Network Customer Cycle: 2 to 5 weeks

Price per Cycle: \$5 to \$100 Profit Margin: 10-40%

Potential Product Offers: Movie & Event Tickets Flowers &