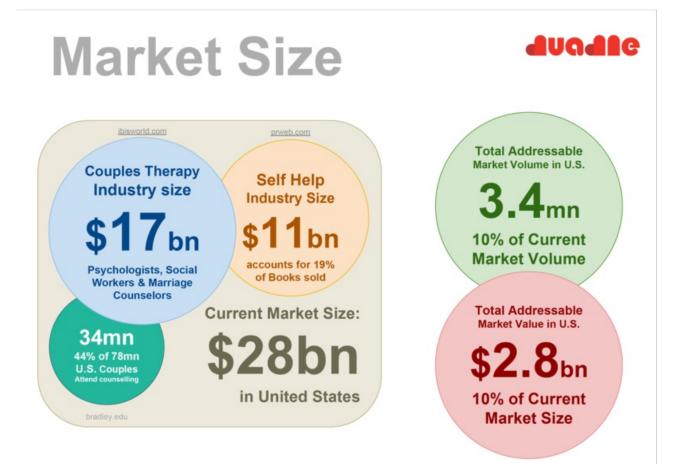

# **Market Validation**

lugale

# 252% increase in Global Divorce Rate since 1960

Sources: oecd.org, www.apa.org, Wikipedia.com, Marriage.com, bls.gov

**Relationship management app** for couples to help them **stay couple!** Its **A.I. Suggestion Engine** learns about you & your partner and makes suggestions to improve & strengthen your relationship.