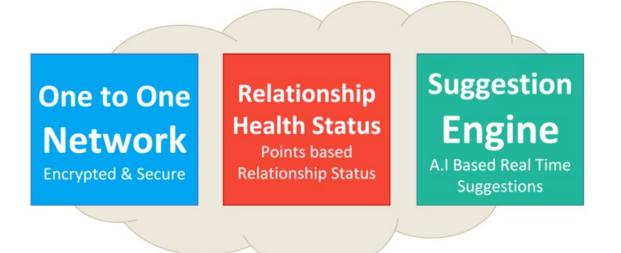

The Artificial Intelligence engine which does a lot of Data crunching & habit analysis to understand the problem couples are facing. And then providing suggestions based on their requirement to help them work on their relationship. We are crunching a lot of personal Data & made sure that the Data should stay secure by encrypting the Data as keeping the network One to One only.