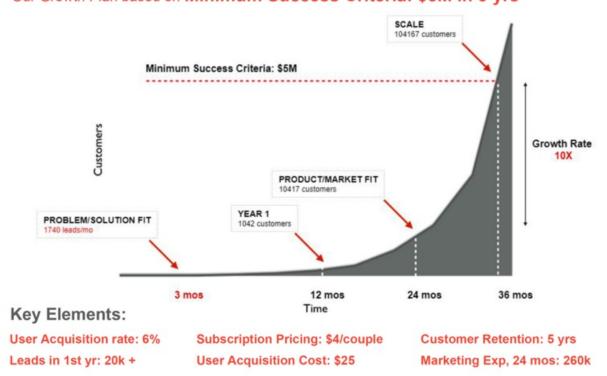

# Traction Model dugage Our Growth Plan based on Minimum Success Criteria: \$5M in 3 yrs